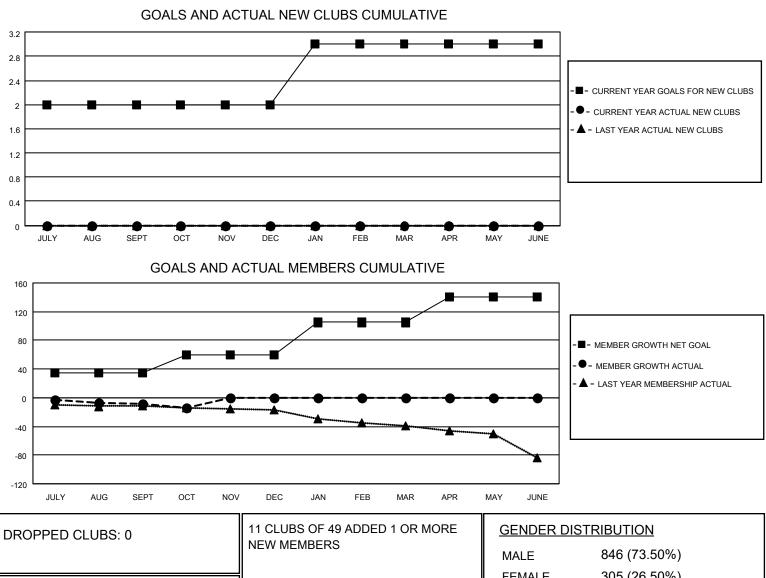

## LOCATION INDIANA

District 25 B

Results as of: 10/31/2020

| Clubs                 |               |           |               | Members               |                          |                         |                                                    |  |
|-----------------------|---------------|-----------|---------------|-----------------------|--------------------------|-------------------------|----------------------------------------------------|--|
| RESULTS FOR 2020-2021 |               |           |               | RESULTS FOR 2020-2021 |                          |                         |                                                    |  |
| QUARTER               | NEW CLUB GOAL | NEW CLUBS | DROPPED CLUBS | QUARTER               | /IBER GROWTH NET<br>GOAL | MEMBER GROWTH<br>ACTUAL | DROPPED<br>MEMBERS ACTUAL<br>(including transfers) |  |
| JULY/AUG/SEPT         | 2             | 0         | 0             | JULY/AUG/SEPT         | 35                       | 20                      | 24                                                 |  |
| OCT/NOV/DEC           | 0             | 0         | 0             | OCT/NOV/DEC           | 25                       | 12                      | 13                                                 |  |
| JAN/FEB/MAR           | 1             | 0         | 0             | JAN/FEB/MAR           | 45                       | 0                       | 0                                                  |  |
| APR/MAY/JUNE          | 0             | 0         | 0             | APR/MAY/JUNE          | 35                       | 0                       | 0                                                  |  |

| DROPPED MEMBERS |    |                           | FEMALE 305 (26.50%)        |     |
|-----------------|----|---------------------------|----------------------------|-----|
| DECEASED        | 15 | CLICK HERE FOR CUMULATIVE | TOTAL FAMILY UNIT MEMBERS  |     |
| CLUB CANCELLED  | 0  | MEMBERSHIP DATA           |                            | 110 |
| OTHER           | 22 |                           | FAMILY MEMBERS PAYING HALF | 112 |
| TOTAL           | 37 |                           |                            |     |